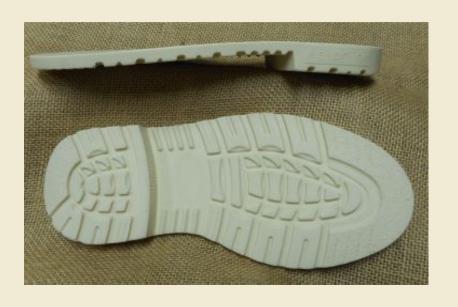

## **MEYER**

Prices effective with orders received on or after July 3, 2023

Sizes X-Small, Small, Medium, Large

Maxum-Lite ML308

12 pair per Box

Women's Blocker

Molded in Standard Colors

\$6.39 X-Small

\$6.69 Small

\$6.87 Medium

\$6.95 Large