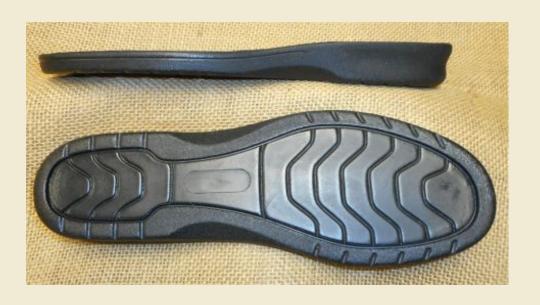

## **YAZOO**

Prices effective with orders received on or after July 3, 2023

Sizes 5 - 11.5 w/h

Maxum-Lite ML308

24 pair per Box

Cruz Last Removable Logo Slug Molded in Standard Colors

\$6.34 Unfinished